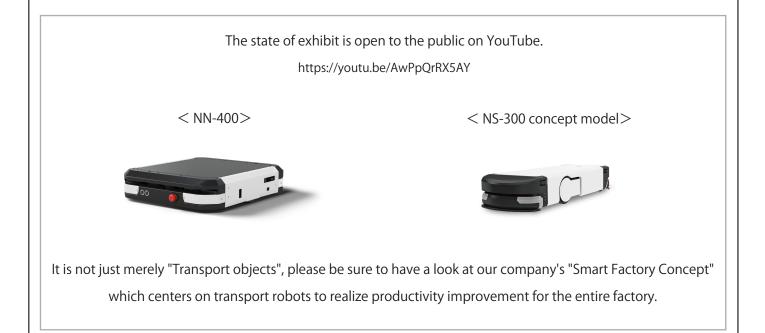

The newly unveiled "NN-400" (Right) and the "NS-300 concept model" (Left) of the Smart mobile robot Next Series.